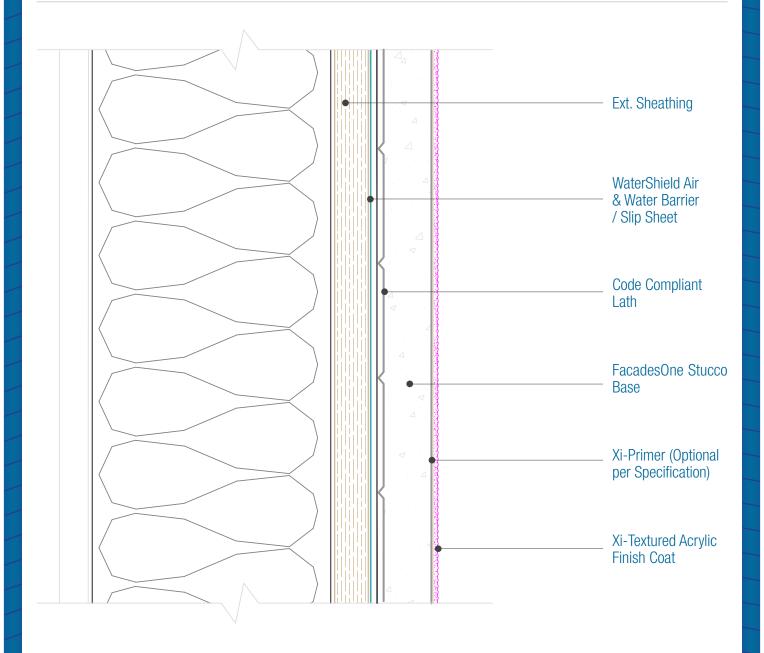

## FacadesOne WaterShield Stucco Assembly Assembly Overview

Date. 11-24-2020 | Detail. F1WS.I.2 v1

## NOTES:

1. FXI WaterShield transition and accessory products and installation can be found in the project specifications, product datasheets and the WaterShield Details.

DISCLAIMER: FACADESXi details are recommendations that should be used for guidance only. There may be equivalent means of installation that are not shown in FACADESXi assembly details. All FACADESXi products shall be installed in accordance with FACADESXi product datasheets and all applicable building codes and industry standard practices. The design, engineering and final details incorporating any FACADESXi product are the sole responsibility of the project design professional. FACADESXi is not responsible for determining the acceptability and/or applicability of any FACADESXi product or detail for any specific project or condition. FACADESXi disclaims all liability for improper installation, workmanship,or design by a third-party. EXCEPT FOR ANY EXPRESS REPRESENTATIONS AND WARRANTIES BY FACADESXI, ALL IMPUED WARRANTIES OF ANY KIND, INCLUDING BUT NOT LIMITED TO WARRANTIES OF MERCHANTABILITY OR FITNESS FOR A PARTICULAR PURPOSE OR COMPLIANCE WITH LAWS OR GOVERNMENT RULES OR REGULATIONS APPLICABLE TO THE PROJECT, ARE HEREBY DISCLAIMED. FACADESXi's website should always be consulted for the latest version of any details and/or product information. Contact FACADESXi for any technical assistance.